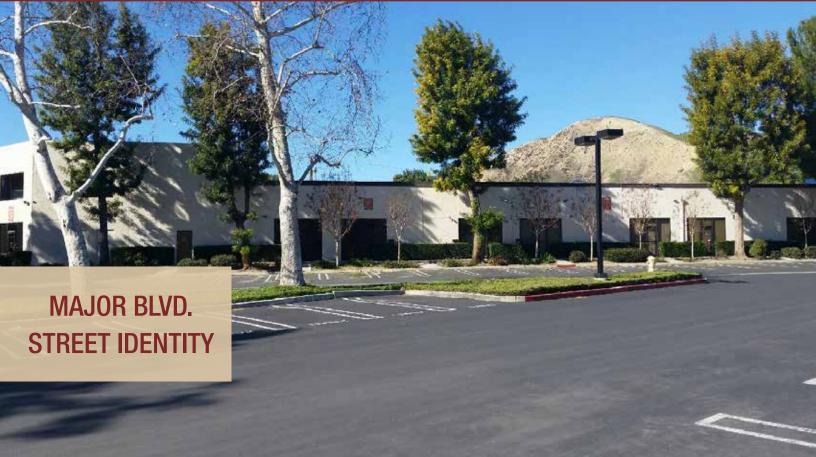

## FOR LEASE

**GROUND FLOOR GENERAL OFFICE, MEDICAL OFFICE OR RETAIL WITH MAJOR BLVD. IDENTITY** 26540 Agoura Road, Suites 101 & 102, Calabasas, CA

### **Location Features:**

- Mix of creative office and medical uses
- Two-Story business park with generous parking close to Cheesecake Factory Corporate Headquarters situated along the Las Virgenes Creek Trail that connects Agoura Road to Anza Park
- Gorgeous views of the Santa Monica Mountains
- Walking distance to Starbucks, many restaurants, and amenities including Erewhon market and Albertson's Market, Sharkey's Mexican Grill, and Mediteranean Grill
- Located on the south side of the 101 Freeway