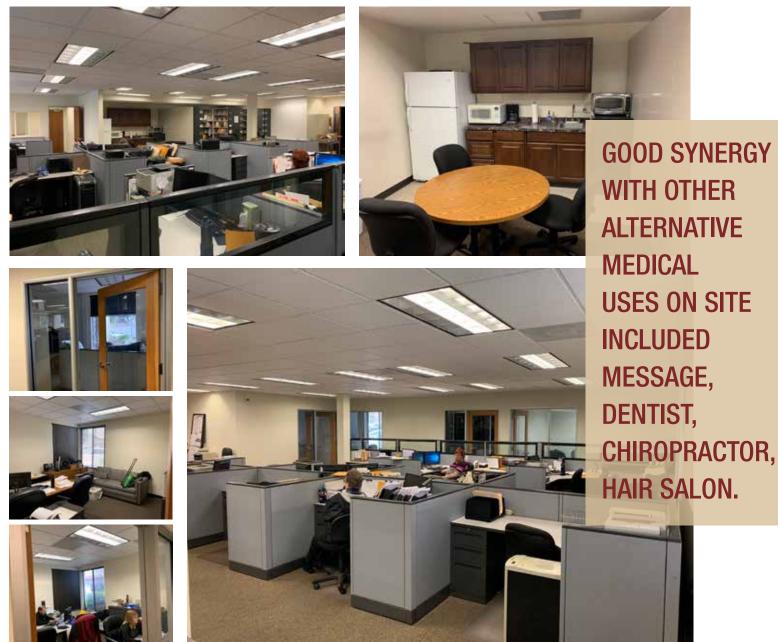

## Features:

- Suitable for medical related use 645 SF was a chiropractor office
- 2,500 SF formerly used by an insurance company

- Kitchenette
- 7 Private offices with windows divisible to 4 offices plus an open multi-purpose space