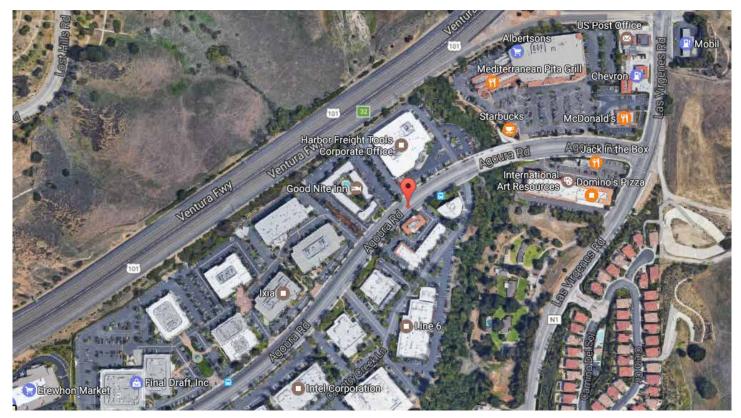

### **Location Features:**

- Mix of creative office and medical uses
- Two-Story business park with generous parking close to Cheesecake Factory Corporate Headquarters situated along the Las Virgenes Creek Trail that connects Agoura Road to Anza Park
- Gorgeous views of the Santa Monica Mountains
- Walking distance to Starbucks, many restaurants, and amenities including Erewhon market and Albertson's Market, Sharkey's Mexican Grill, and Mediteranean Grill
- Located on the south side of the 101 Freeway